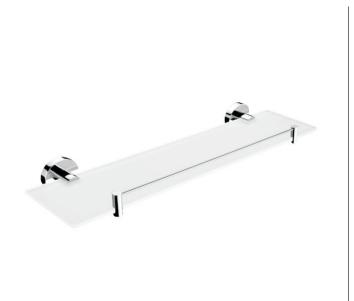

#### Police s ohrádkou

Police s ohrádkou. Sklo extra čiré matované. Rozměr 50x11 cm. Tloušťka skla 8 mm!

#### Shelf with rail

Shelf with rail. Extra clear glass, (white) frosted. Compared to ordinary green-colored glass, this one is totally clear, thus colorless. Its absolute whiteness is highlighted by doublesided frosting. It has a velvety and clean effect. Size 50x11 cm. 8 mm thick glass!The glue MAMUT is not included in the