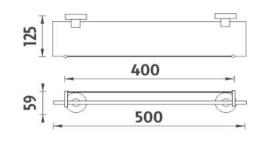

#### UN 10015-40-26

Ohrádka k poličce 40 cm Rail for shelf 40 cm montážní konzole / installation bracket :

 $\rightarrow$ 

montáž / installation :

500

59

---

7

125

۵

materiál - úprava (barva) / material - surface finish (colour) : pochromovaná mosaz-chrom chrome plated brass-chrome