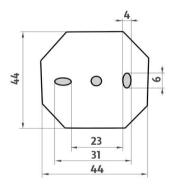

#### Police s ohrádkou

Police s ohrádkou. Sklo extra čiré matované. Rozměr 50x11 cm. Tloušťka skla 8 mm!

#### Shelf with rail

Shelf with rail. Extra clear glass, (white) frosted. Compared to ordinary green-colored glass, this one is totally clear, thus colorless. Its absolute whiteness is highlighted by doublesided frosting. It has a velvety and clean effect. Size 50x11 cm. 8 mm thick glass!The glue MAMUT is not included in the